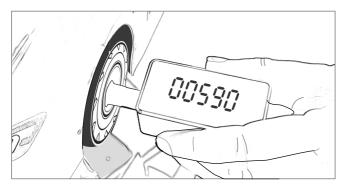

#### **HOW TO USE DIFF ANALYZER**

- 1. Connect Diff Analyzer to a power bank or any regular Micro 5V USB port.
- 2. Connect the diff with the Diff Analyzer and press the power button. Diff Analyzer will show a numeric value for diff being tested. Test duration lasts around 3-5 seconds. Repeat the same procedure for other diffs to have numeric values to compare.