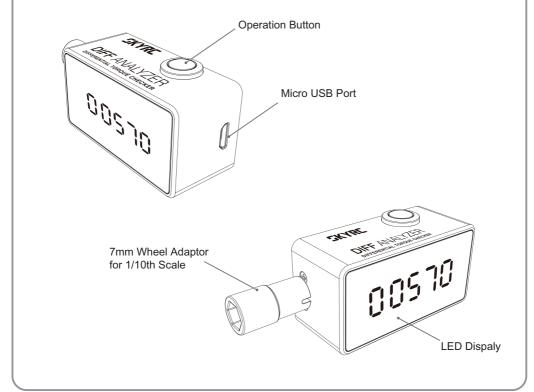

The Diff Analyzer have a precision unibody enclosure crafted from a single block of aluminum with anodized finish, resulting in thinner, more durable and incredibly beautiful designs. It comes out of the box with an adapter that allows you to measure 1/10th scale and Mini-Z. An adapter for 1/8th scale can be purchased optionally. Inside it is the key components that allow the spin and calculation of every kind of hardness of diff and viscosity of diff oil. The analyzer is powered by any universal Micro USB output or a power bank. The device comes in a pocketable dimension of 54x28x24.8 mm weighing 59 g only.

#### **HOW TO USE DIFF ANALYZER**

- 1. Connect Diff Analyzer to a power bank or any regular Micro 5V USB port.
- 2. Connect the diff with the Diff Analyzer and press the power button. Diff Analyzer will show a numeric value for diff being tested. Test duration lasts around 3-5 seconds. Repeat the same procedure for other diffs to have numeric values to compare.

#### SPECIFICATIONS

Case Size: 62x24x28mm Input Voltage: USB 5V

Display: 5 digit LED Net Weight: 59g

Current: 2A max