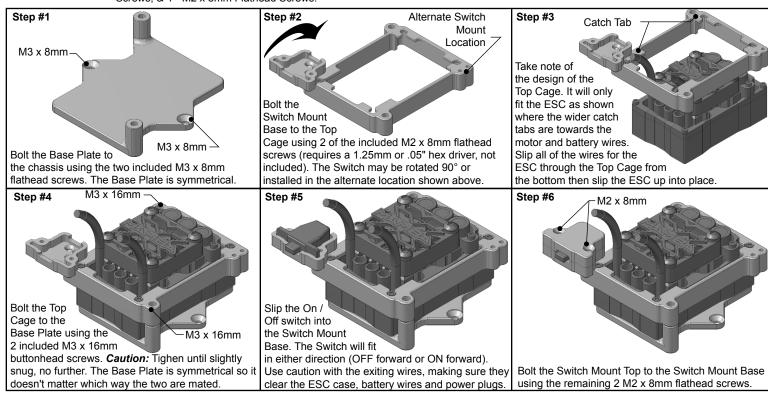

## #73762 & #73765 ESC Cage for Castle Mamba X ESCs.

What's Included: 1 - Base Plate, 1 - Top Cage, 1 - Switch Mount Base, 1 - Switch Mount Top, 2 - M3 x 16mm buttonhead Screws, 2 - M3 x 8mm Flathead Screws, & 4 - M2 x 8mm Flathead Screws.

The *RPM* ESC Cage is very versatile and can be mounted practically anywhere given enough space to drill & tap two 3mm mounting holes and fit the base plate. When installing on a Rustler, Stampede 2wd or Bandit, Traxxas #3725 ESC Mounting Plate (stock on VXL models) must be used.

Troubleshooting: Most interference issues can be resolved by rotating the ESC / Top Cage ass'y 180° or by relocating the Switch Mount to an alternate position.