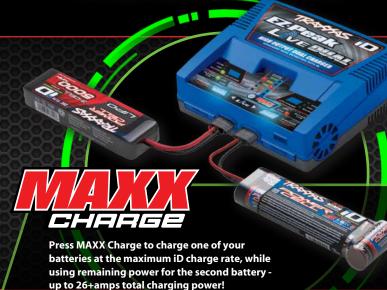

e 200 watts total power combine with intelligent features to get you back to the action faster.

## 200 WATTS, 26+ AMPS TOTAL OUTPUT. CHARGES BATTERIES FAST.

- Fast Charge a pair of 2S 7600 (2869X) iD batteries in about one third the time (3X faster\*)
- Fast Charge a pair of 3S 5000 (2872X) iD batteries in about one half the time (2X faster\*)
- Fast Charge a single 4S 6700 in about 40 minutes.



**Exclusive iD technology automatically** optimizes the charge settings. Just press the Start button and EZ-Peak Live does the rest.



Charge at up to 16 amps for the fastest EZ-Peak charging yet. EZ-Peak Live offers 200 watts total power for charging up to 3x faster!\*



Connect to your iOS or Android device and unlock EZ-Peak Live for live monitoring, advanced charging features, and more.





## **GET BACK TO THE FUN FASTER!**

#### UP TO 26+AMPS TOTAL CHARGING POWER

|        | TRAXXAS ID<br>BATTERY TYPE         | MAXIMUM CURRENT<br>WITH SINGLE BATTERY | MAXIMUM CURRENT<br>WITH DUAL BATTERIES | MAXIMUM CURRENT CHANNEL<br>(RIGHT OUTPUT PORT) |
|--------|------------------------------------|----------------------------------------|----------------------------------------|------------------------------------------------|
| #2842X | 2-cell LiPo, 7.4v<br>2200-10000mAh | 16A                                    | 13.4A x 2                              | 16A                                            |
| #2872X | 3-cell LiPo,11.1v<br>1400-8400mAh  | 16A                                    | 8.3A x 2                               | 16A                                            |
| #