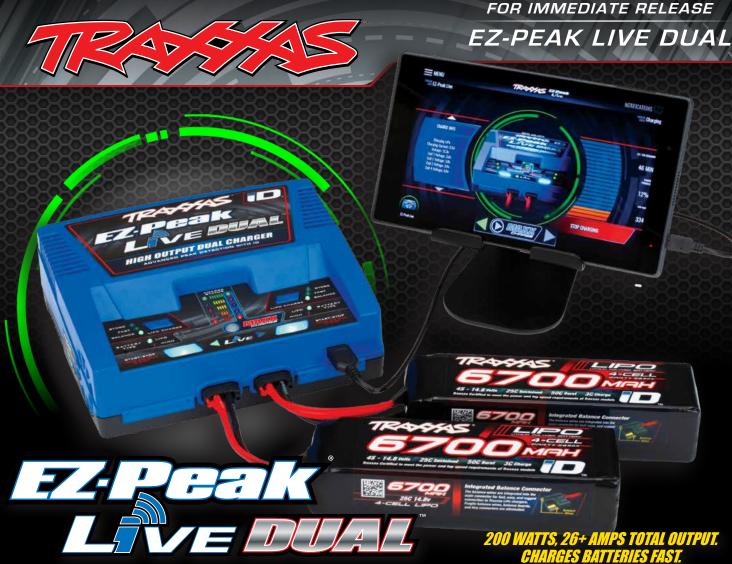

# **GET BACK TO THE FUN FASTER!**

The new EZ-Peak Live Dual is the most powerful, fastest charger ever from Traxxas. An incredible 200 watts total power combine with intelligent features to get you back to the action faster.

## 200 WATTS, 26+ AMPS TOTAL OUTPUT. CHARGES BATTERIES FAST.

- Fast Charge a pair of 2S 7600 (2869X) iD batteries in about one third the time (3X faster\*)
- Fast Charge a pair of 3S 5000 (2872X) iD batteries in about one half the time (2X faster\*)
- Fast Charge a single 4S 6700 in about 40 minutes.

**Exclusive iD technology automatically** optimizes the charge settings. Just press the Start button and EZ-Peak Live does the rest.

Charge at up to 16 amps for the fastest EZ-Peak charging yet. EZ-Peak Live offers 200 watts total power for charging up to 3x faster!\*

Connect to your iOS or Android device and unlock EZ-Peak Live for live monitoring, advanced charging features, and more.