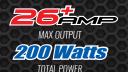

## 200 WATTS, 26+ AMPS TOTAL OUTPUT. CHARGES BATTERIES FAST.

- Fast Charge a pair of 2S 7600 (2869X) iD batteries in about one third the time (3X faster\*)
- Fast Charge a pair of 3S 5000 (2872X) iD batteries in about one half the time (2X faster\*)
- Fast Charge a single 4S 6700 in about 40 minutes.

#### UP TO 26+AMPS TOTAL CHARGING POWER

|        | TRAXXAS ID<br>BATTERY TYPE         | MAXIMUM CURRENT<br>WITH SINGLE BATTERY | MAXIMUM CURRENT<br>WITH DUAL BATTERIES | MAXIMUM CURRENT CHANNEL<br>(RIGHT OUTPUT PORT) |
|--------|------------------------------------|----------------------------------------|----------------------------------------|------------------------------------------------|
| #2842X | 2-cell LiPo, 7.4v<br>2200-10000mAh | 16A                                    | 13.4A x 2                              | 16A                                            |
| #2872X | 3-cell LiPo,11.1v<br>1400-8400mAh  | 16A                                    | 8.3A x 2                               | 16A                                            |
| #2890X | 4-cell LiPo, 14.8v<br>5000-6700mAh | 13.4A                                  | 6.2A x 2                               | 13.4A                                          |