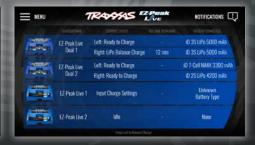

#### **EASILY MANAGE UP TO 4 CHARGERS**

Monitor and manage up to four EZ-Peak Live chargers at once. The convenient dashboard shows charger status and what battery is connected to make managing multiple chargers simple.