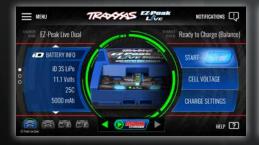

#### **ADVANCED CHARGE SETTINGS**

Easily charge legacy Traxxas batteries. For advanced users, easily input manual charge settings for non-iD Traxxas batteries using the simple and intuitive interface.