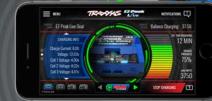

#### **CHARGE DASHBOARD**

Follow the progress of the connected battery with this intuitive status screen. Monitor cell voltage, view estimated time remaining, and even track charge current all in one convenient view. Receive alerts on your device when charging is complete.